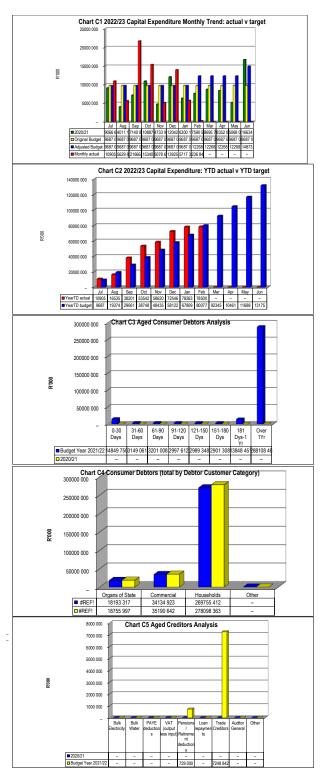

LIM332 Greater Letaba - Table C1 Monthly Budget Statement Summary - M08 February

| LIM332 Greater Letaba - Table C1 Monthly Bu                                                                                                                                                                             | 2020/21                  |                   | <i>y</i>                 |                | Budget Year 2        | 021/22                   |                          |                 |                   |
|-------------------------------------------------------------------------------------------------------------------------------------------------------------------------------------------------------------------------|--------------------------|-------------------|--------------------------|----------------|----------------------|--------------------------|--------------------------|-----------------|-------------------|
| Description                                                                                                                                                                                                             | Audited                  | Original          | Adjusted                 | Monthly        | YearTD actual        | YearTD                   | YTD                      | YTD             | Full Year         |
| ID the consende                                                                                                                                                                                                         | Outcome                  | Budget            | Budget                   | Actual         | Tour TD dotadi       | budget                   | variance                 | variance        | Forecast          |
| R thousands Financial Performance                                                                                                                                                                                       |                          |                   |                          |                |                      |                          |                          | %               |                   |
|                                                                                                                                                                                                                         | 13 831                   | 24 522            | 24 522                   | 982            | 7 842                | 16 348                   | (8 506)                  | -52%            | 24 522            |
| Property rates                                                                                                                                                                                                          | 21 291                   | 23 529            | 23 529                   | 11 301         | 20 751               | 15 686                   | (8 506)<br>5 065         | 32%             | 23 529            |
| Service charges                                                                                                                                                                                                         |                          |                   |                          |                |                      |                          |                          | -3%             | 23 529<br>1 274   |
| Investment revenue                                                                                                                                                                                                      | 1 829                    | 1 274             | 1 274                    | 70             | 821                  | 849                      | (29)                     | -3%<br>13%      |                   |
| Transfers and subsidies                                                                                                                                                                                                 | 364 887                  | 321 708<br>39 068 | 331 708                  | 3 294<br>2 100 | 243 227<br>16 335    | 214 472<br>26 045        | 28 755                   | -37%            | 321 708<br>39 068 |
| Other own revenue                                                                                                                                                                                                       | 28 149<br><b>429 987</b> | 410 102           | 39 068<br><b>420 102</b> | 17 748         | 288 976              | 26 045<br><b>273 401</b> | (9 710)<br><b>15 575</b> | -37%            | 410 102           |
| Total Revenue (excluding capital transfers and contributions)                                                                                                                                                           | 423 301                  | 410 102           | 420 102                  | 11 140         | 200 010              | 210 401                  | 10070                    | 0,0             | 410 102           |
| Employee costs                                                                                                                                                                                                          | 122 842                  | 126 291           | 121 560                  | 8 638          | 67 280               | 84 194                   | (16 914)                 | -20%            | 126 291           |
| Remuneration of Councillors                                                                                                                                                                                             | 23 655                   | 26 902            | 26 902                   | 2 308          | 19 600               | 17 934                   | 1 666                    | 9%              | 26 902            |
| Depreciation & asset impairment                                                                                                                                                                                         | 36 906                   | 13 507            | 13 951                   | 3 353          | 26 666               | 9 005                    | 17 661                   | 196%            | 13 507            |
| Finance charges                                                                                                                                                                                                         | 364                      | -                 | -                        | -              | -                    | -                        | _                        |                 | -                 |
| Inventory consumed and bulk purchases                                                                                                                                                                                   | 27 015                   | 32 569            | 27 816                   | 5 221          | 20 072               | 21 713                   | (1 640)                  | -8%             | 32 569            |
| Transfers and subsidies                                                                                                                                                                                                 | -                        | -                 | _                        | -              | -                    | -                        | _                        |                 | -                 |
| Other expenditure                                                                                                                                                                                                       | 217 867                  | 162 323           | 154 050                  | 18 369         | 101 938              | 108 215                  | (6 278)                  | -6%             | 162 323           |
| Total Expenditure                                                                                                                                                                                                       | 428 648                  | 361 591           | 344 278                  | 37 889         | 235 556              | 241 061                  | (5 505)                  | -2%             | 361 591           |
| Surplus/(Deficit)                                                                                                                                                                                                       | 1 339                    | 48 511            | 75 823                   | (20 141)       | 53 421               | 32 341                   | 21 080                   | 65%             | 48 511            |
| Transfers and subsidies - capital (monetary allocations) (National / Provincial and District)                                                                                                                           | 63 527                   | 67 794            | 57 794                   | (630)          | 28 951               | 45 196                   | (16 245)                 | -36%            | 67 794            |
| Transfers and subsidies - capital (monetary allocations) (National / Provincial Departmental Agencies, Households, Non-profit Institutions, Private Enterprises, Public Corporatons, Higher Educational Institutions) & |                          |                   |                          |                |                      |                          |                          |                 |                   |
| Transfers and subsidies - capital (in-kind - all)                                                                                                                                                                       |                          | _                 | _                        | _              | _                    | _                        | _                        |                 | _                 |
| Surplus/(Deficit) after capital transfers & contributions                                                                                                                                                               | 64 866                   | 116 305           | 133 618                  | (20 771)       | 82 372               | 77 537                   | 4 836                    | 6%              | 116 305           |
| Share of surplus/ (deficit) of associate                                                                                                                                                                                | -                        | -                 | _                        | -              | -                    | -                        | _                        |                 | -                 |
| Surplus/ (Deficit) for the year                                                                                                                                                                                         | 64 866                   | 116 305           | 133 618                  | (20 771)       | 82 372               | 77 537                   | 4 836                    | 6%              | 116 305           |
| Capital expenditure & funds sources                                                                                                                                                                                     |                          |                   |                          |                |                      |                          |                          |                 |                   |
| Capital expenditure                                                                                                                                                                                                     | 100 523                  | 116 244           | 131 756                  | 237            | 78 501               | 77 496                   | 1 005                    | 1%              | 116 244           |
| Capital transfers recognised                                                                                                                                                                                            | 46 924                   | 67 794            | 57 794                   | 956            | 30 042               | 45 196                   | (15 154)                 | -34%            | 67 794            |
| Borrowing                                                                                                                                                                                                               | (1 211)                  | -                 | -                        | -              | -                    | -                        | _                        |                 | -                 |
| Internally generated funds                                                                                                                                                                                              | 56 916                   | 48 450            | 73 962                   | (5)            | 48 732               | 32 300                   | 16 432                   | 51%             | 48 450            |
| Total sources of capital funds                                                                                                                                                                                          | 102 628                  | 116 244           | 131 756                  | 952            | 78 774               | 77 496                   | 1 278                    | 2%              | 116 244           |
| Financial position                                                                                                                                                                                                      |                          |                   |                          |                |                      |                          |                          |                 |                   |
| Total current assets                                                                                                                                                                                                    | 50 692                   | 168 070           | 59 354                   |                | 96 611               |                          |                          |                 | 168 070           |
| Total non current assets                                                                                                                                                                                                | 1 034 228                | 1 066 924         | 1 152 129                |                | 1 086 404            |                          |                          |                 | 1 066 924         |
| Total current liabilities                                                                                                                                                                                               | 89 054                   | 81 453            | 38 288                   |                | 104 752              |                          |                          |                 | 81 453            |
| Total non current liabilities                                                                                                                                                                                           | 12 180                   | 12 983            | 55 221                   |                | 12 180               |                          |                          |                 | 12 983            |
| Community wealth/Equity                                                                                                                                                                                                 | 983 686                  | 1 024 253         | 1 001 669                |                | 1 066 084            |                          |                          |                 | 1 024 253         |
| Cash flows                                                                                                                                                                                                              |                          |                   |                          |                | 11300                |                          |                          |                 |                   |
| Net cash from (used) operating                                                                                                                                                                                          | 253 875                  | 107 607           | 227 560                  | (12 094)       | 194 579              | 71 738                   | (122 841)                | -171%           | 107 607           |
| ( ) 1                                                                                                                                                                                                                   |                          |                   |                          | ` ,            |                      |                          | 34 923                   |                 |                   |
| Net cash from (used) investing  Net cash from (used) financing                                                                                                                                                          | (87 845)<br>3            | (104 000)         | (131 756)                | (8 576)        | (104 256)            | (69 333)                 | 34 923                   | -50%<br>#DIV/0! | (104 000          |
| Cash/cash equivalents at the month/year end                                                                                                                                                                             | 166 945                  | -<br>4 519        | 99 988                   | -<br>-         | (2)<br><b>94 505</b> | 6 589                    | (87 916)                 | #DIV/0!         | -<br>7 791        |
| Debtors & creditors analysis                                                                                                                                                                                            | 0-30 Days                | 31-60 Days        | 61-90 Days               | 91-120 Days    | 121-150 Dys          | 151-180 Dys              | 181 Dys-1                | Over 1Yr        | Total             |
| *                                                                                                                                                                                                                       |                          |                   |                          | , <b>, c</b>   | 22 - 32              |                          | Yr                       |                 |                   |
| Debtors Age Analysis                                                                                                                                                                                                    |                          |                   |                          |                |                      |                          |                          |                 |                   |
| Debtors Age Analysis Total By Income Source                                                                                                                                                                             | 14 850                   | 3 149             | 3 201                    | 2 998          | 2 989                | 2 901                    | 13 848                   | 288 108         | 332 045           |
| Debtors Age Analysis Total By Income Source Creditors Age Analysis                                                                                                                                                      | 14 850                   | 3 149             | 3 201                    | 2 998          | 2 989                | 2 901                    | 13 848                   | 288 108         | 332 045           |

LIM332 Greater Letaba - Table C2 Monthly Budget Statement - Financial Performance (functional classification) - M08 February

| De                                  | 5.7 | 2020/21            | 0-1-1              | A diam'r           | Mandil            | Budget Year 20 |                  | VTD             | VTD                  | FP.V                  |
|-------------------------------------|-----|--------------------|--------------------|--------------------|-------------------|----------------|------------------|-----------------|----------------------|-----------------------|
| Description R thousands             | Ref | Audited<br>Outcome | Original<br>Budget | Adjusted<br>Budget | Monthly<br>Actual | YearTD actual  | YearTD<br>budget | YTD<br>variance | YTD<br>variance<br>% | Full Year<br>Forecast |
| Revenue - Functional                |     |                    |                    |                    |                   |                |                  |                 | /0                   |                       |
|                                     |     | 447 952            | 420 627            | 420 627            | 4.000             | 264 785        | 280 418          | (45 622)        | -6%                  | 420.62                |
| Governance and administration       |     | 441 952            | 420 021            | 420 027            | 4 082             | 204 / 00       | 200 410          | (15 633)        | -070                 | 420 62                |
| Executive and council               |     |                    |                    | 400.007            |                   |                |                  | (45.000)        | 00/                  | 400.00                |
| Finance and administration          |     | 447 952            | 420 627            | 420 627            | 4 082             | 264 785        | 280 418          | (15 633)        | -6%                  | 420 62                |
| Internal audit                      |     | -                  | -                  | -                  | -                 | - 0.440        | -                |                 | 00000/               | -                     |
| Community and public safety         |     | 31                 | 216                | 216                | -                 | 3 142          | 144              | 2 999           | 2086%                | 21                    |
| Community and social services       |     | 7                  | 86                 | 86                 | -                 | 3 142          | 57               | 3 085           | 5395%                | 8                     |
| Sport and recreation                |     | 24                 | 130                | 130                | -                 | -              | 87               | (87)            | -100%                | 13                    |
| Public safety                       |     | -                  | -                  | -                  | -                 | -              | -                | -               |                      | -                     |
| Housing                             |     | -                  | -                  | -                  | -                 | -              | -                | -               |                      | -                     |
| Health                              |     | -                  | -                  | -                  | -                 | _              | -                | -               |                      | -                     |
| Economic and environmental services |     | 18 336             | 18 866             | 18 866             | 1 547             | 22 686         | 12 577           | 10 108          | 80%                  | 18 86                 |
| Planning and development            |     | 9                  | 42                 | 42                 | -                 | -              | 28               | (28)            | -100%                | 4:                    |
| Road transport                      |     | 18 326             | 18 824             | 18 824             | 1 547             | 22 686         | 12 550           | 10 136          | 81%                  | 18 82                 |
| Environmental protection            |     | -                  | -                  | -                  | -                 | -              | -                | -               |                      | -                     |
| Trading services                    |     | 27 195             | 38 188             | 38 188             | 11 489            | 27 315         | 25 458           | 1 856           | 7%                   | 38 18                 |
| Energy sources                      |     | 22 402             | 33 748             | 33 748             | 1 550             | 14 769         | 22 499           | (7 730)         | -34%                 | 33 74                 |
| Water management                    |     | (0)                | -                  | -                  | 9 139             | 8 989          | -                | 8 989           | #DIV/0!              | _                     |
| Waste water management              |     | 0                  | -                  | -                  | 240               | 240            | -                | 240             | #DIV/0!              | -                     |
| Waste management                    |     | 4 794              | 4 439              | 4 439              | 560               | 3 316          | 2 959            | 357             | 12%                  | 4 43                  |
| Other                               | 4   | -                  | -                  | -                  | -                 | -              | -                | -               |                      | -                     |
| Total Revenue - Functional          | 2   | 493 514            | 477 896            | 477 896            | 17 118            | 317 928        | 318 597          | (670)           | 0%                   | 477 890               |
| Expenditure - Functional            |     |                    |                    |                    |                   |                |                  |                 |                      |                       |
| Governance and administration       |     | 190 810            | 200 597            | 174 118            | 13 855            | 118 023        | 133 732          | (15 709)        | -12%                 | 200 597               |
| Executive and council               |     | 51 428             | 61 699             | 54 786             | 3 567             | 35 036         | 41 133           | (6 096)         | -15%                 | 61 699                |
| Finance and administration          |     | 136 398            | 135 920            | 116 466            | 10 172            | 81 312         | 90 613           | (9 302)         | -10%                 | 135 920               |
| Internal audit                      |     | 2 984              | 2 979              | 2 866              | 116               | 1 675          | 1 986            | (311)           | -16%                 | 2 979                 |
| Community and public safety         |     | 21 471             | 34 930             | 41 109             | 2 507             | 19 043         | 23 286           | (4 243)         | -18%                 | 34 930                |
| Community and social services       |     | 6 810              | 11 137             | 16 624             | 1 119             | 8 888          | 7 425            | 1 464           | 20%                  | 11 13                 |
| Sport and recreation                |     | 13 704             | 22 930             | 23 641             | 1 299             | 9 445          | 15 287           | (5 842)         | -38%                 | 22 930                |
| Public safety                       |     | -                  | _                  | _                  | -                 | -              | -                | (0 0 12)        | 0070                 |                       |
| Housing                             |     | 957                | 863                | 844                | 88                | 710            | 575              | 135             | 24%                  | 860                   |
| Health                              |     | _                  | _                  | _                  | _                 | -              | -                | _               | 2170                 | _                     |
| Economic and environmental services |     | 104 120            | 78 649             | 74 956             | 7 339             | 60 458         | 52 433           | 8 025           | 15%                  | 78 649                |
| Planning and development            |     | 18 146             | 25 934             | 23 280             | 1 735             | 10 737         | 17 289           | (6 552)         | -38%                 | 25 93                 |
| Road transport                      |     | 85 973             | 52 715             | 51 676             | 5 605             | 49 721         | 35 144           | 14 577          | -36%<br>41%          | 52 71                 |
| Environmental protection            |     | 00 313             | 52 / 15            | 31070              | 5 005             | 43121          | JU 144           | 14 377          | 71/0                 | 32 / 1                |
| · ·                                 |     | 140 047            |                    | E4 00C             | 44400             | 20 020         | 24 640           | 6 400           | 20%                  | 47 41                 |
| Trading services                    |     | 112 247            | 47 415             | 54 096             | 14 188            | 38 032         | 31 610           | 6 422           | 14%                  |                       |
| Energy sources                      |     | 52 017             | 38 598             | 46 745             | 8 932             | 29 245         | 25 732           | 3 513           |                      | 38 59                 |
| Water management                    |     | (173)              | - 045              | -                  | 4 182             | 4 357          | -                | 4 357           | #DIV/0!              | _                     |
| Waste water management              |     | 576                | 945                | 949                | 134               | 516            | 630              | (114)           | -18%                 | 94                    |
| Waste management                    |     | 59 828             | 7 872              | 6 402              | 941               | 3 914          | 5 248            | (1 334)         | -25%                 | 7 87.                 |
| Other                               |     | -                  | -                  | -                  |                   | -              |                  |                 |                      | -                     |
| Total Expenditure - Functional      | 3   | 428 648            | 361 591            | 344 278            | 37 889            | 235 556        | 241 061          | (5 505)         | -2%                  | 361 59                |